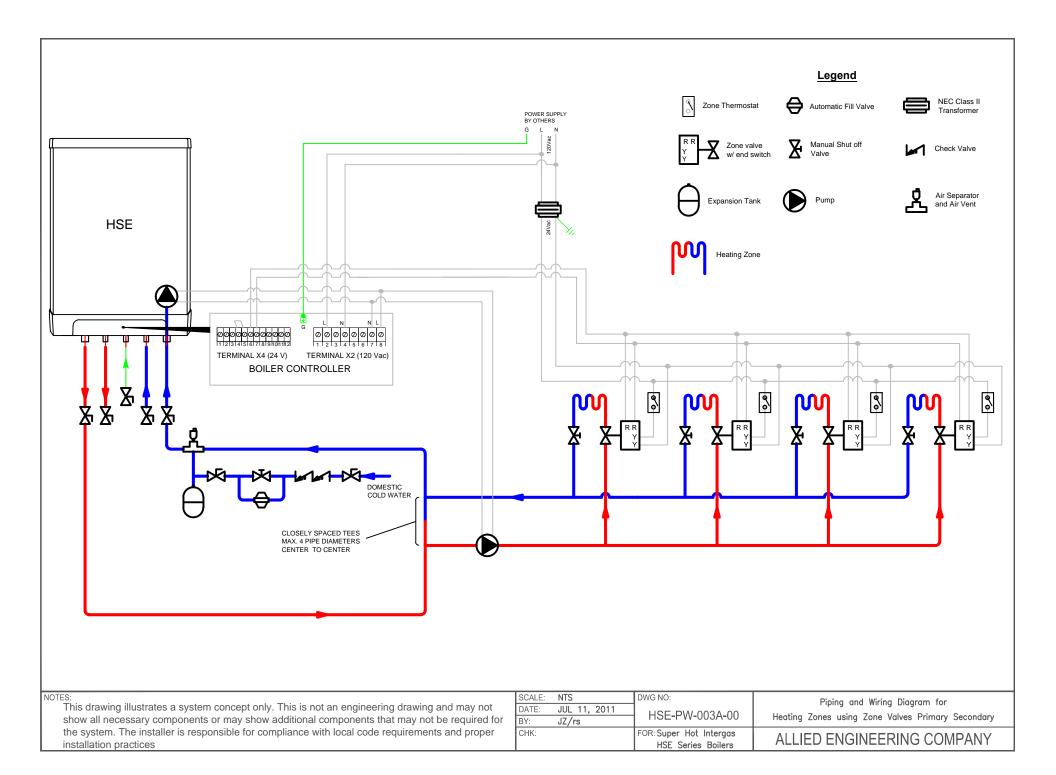

BY: JZ/rs CHK: FOR: Super Hot Intergas HSE Series Boilers

ALLIED ENGINEERING COMPANY

NOTES:

This drawing illustrates a system concept only. This is not an engineering drawing and may not show all necessary components or may show additional components that may not be required for the system. The installer is responsible for compliance with local code requirements and proper installation practices