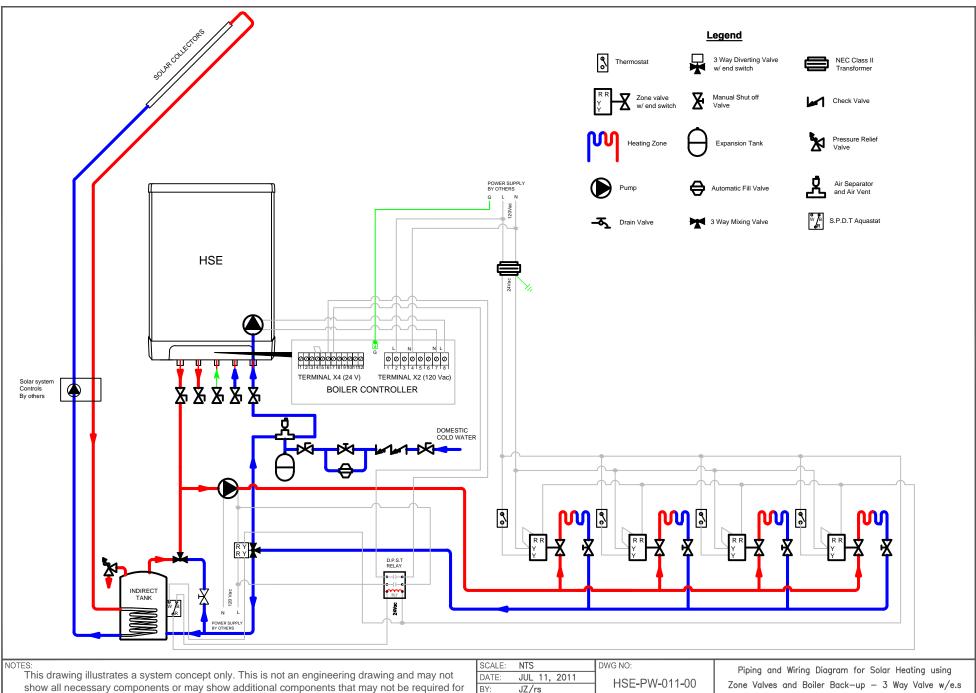

NOTES:

This drawing illustrates a system concept only. This is not an engineering drawing and may not show all necessary components or may show additional components that may not be required for the system. The installer is responsible for compliance with local code requirements and proper installation practices

Piping and Wiring Diagram for Solar Heating using Pumps and Boiler Back-up - 3 Way Valve w/e.s.

ALLIED ENGINEERING COMPANY