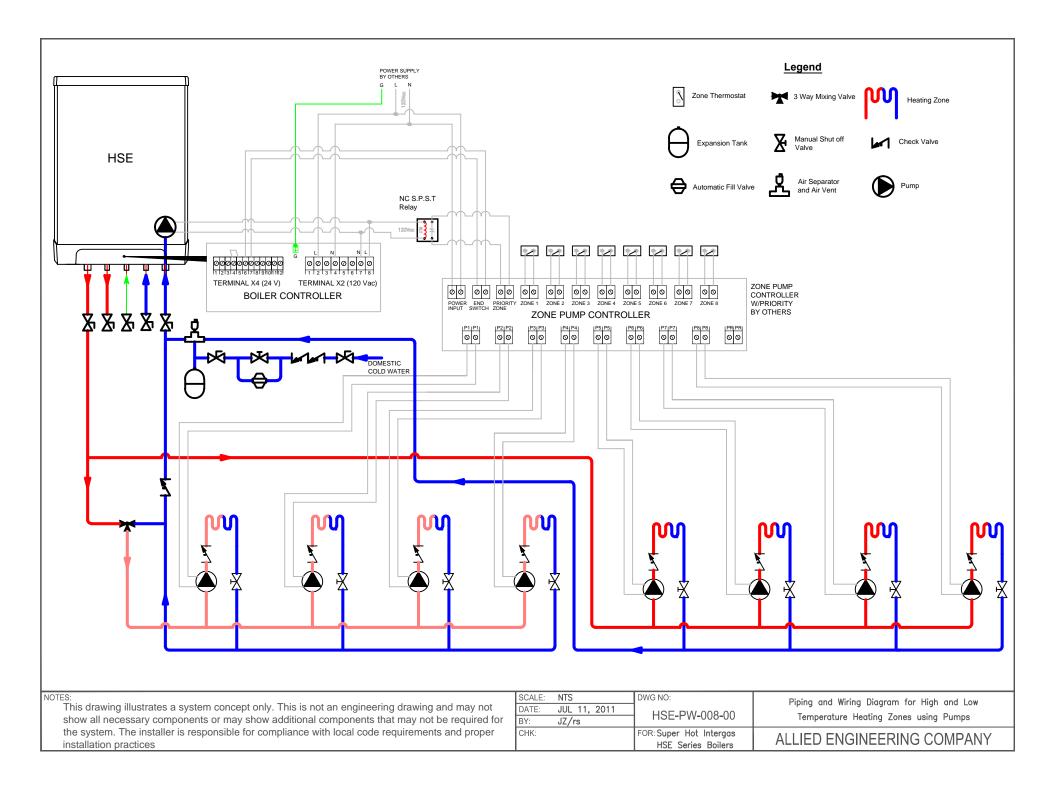

BY: JZ/rs CHK: FOR: Super Hot Intergas HSE Series Boilers

ALLIED ENGINEERING COMPANY

NOTES:

This drawing illustrates a system concept only. This is not an engineering drawing and may not show all necessary components or may show additional components that may not be required for the system. The installer is responsible for compliance with local code requirements and proper installation practices