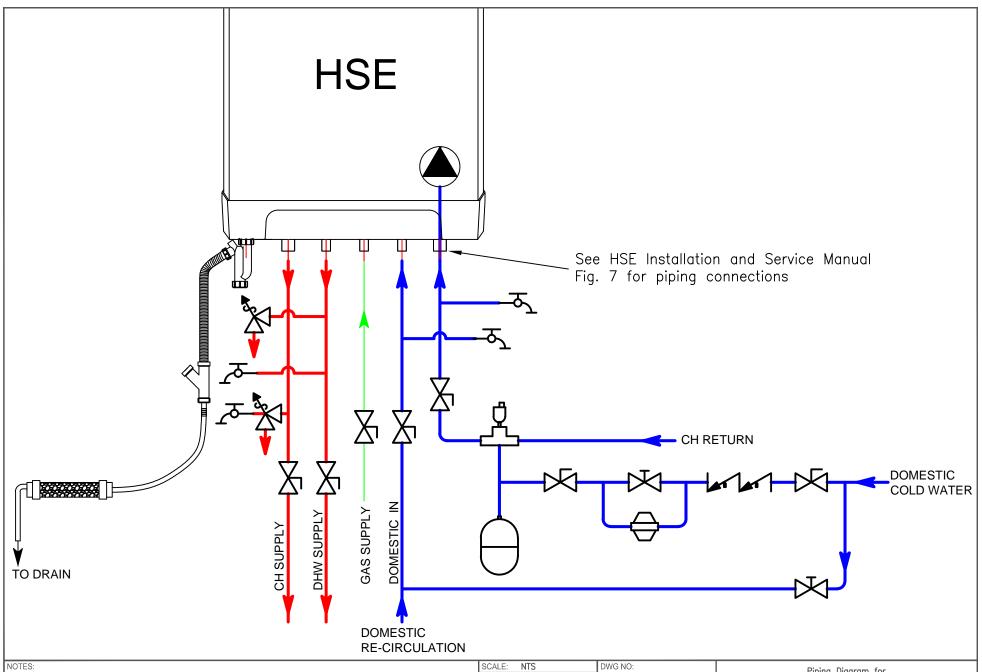

DATE: JUL 11, 2011
BY: JZ/rs

CHK: FOR: Super Hot Intergas
HSE Series Boilers

Piping Diagram for
Near Boiler Connections

ALLIED ENGINEERING COMPANY

show all necessary components or may show additional components that may not be required for the system. The installer is responsible for compliance with local code requirements and proper installation practices