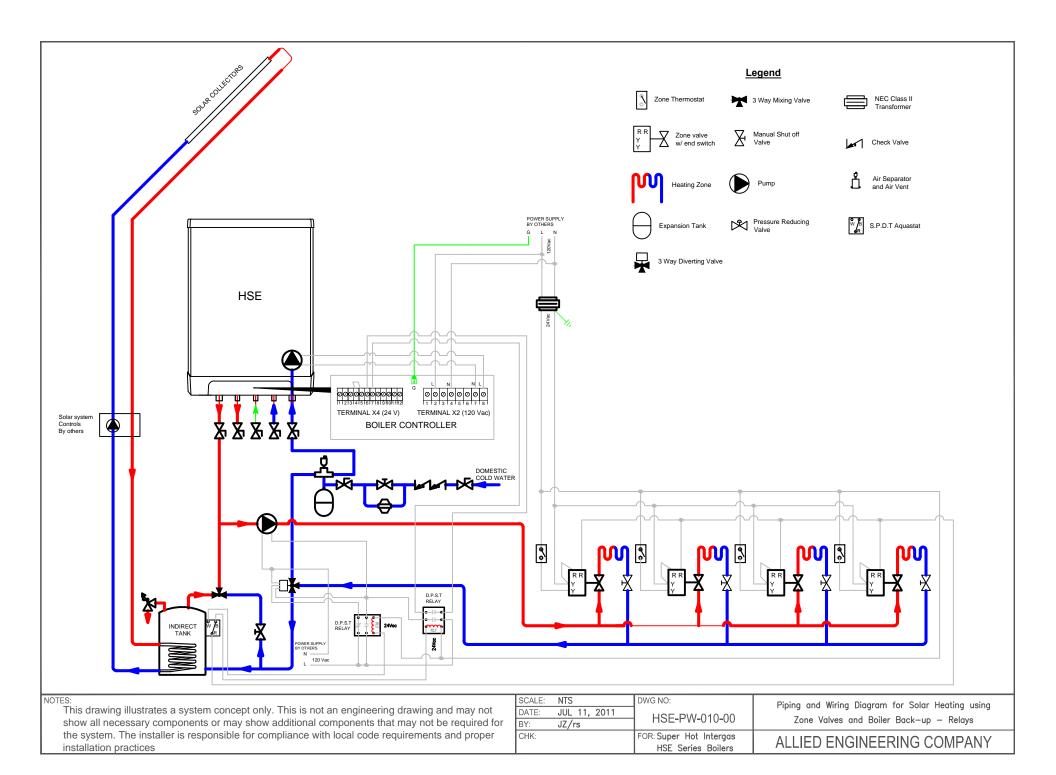

Piping and Wiring Diagram for Solar Heating using Pumps and Boiler Back-up - 3 Way Valve w/e.s.

ALLIED ENGINEERING COMPANY