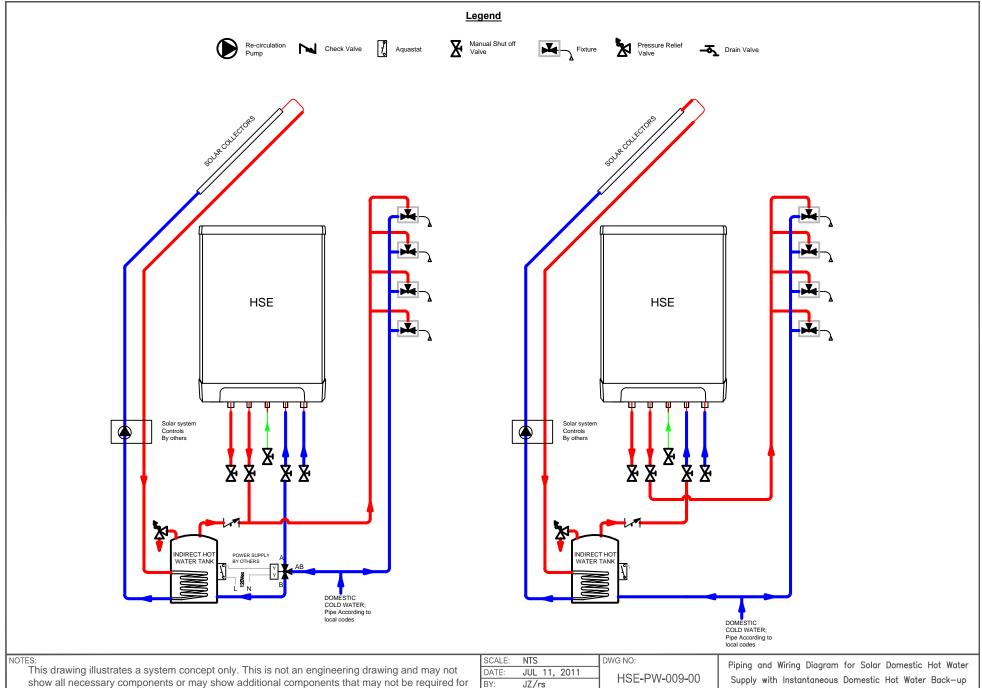

DATE: JUL 11, 2011 HSE-PW-009-00 BY: JZ/rs CHK: FOR: Super Hot Intergas HSE Series Boilers

Supply with Instantaneous Domestic Hot Water Back-up

ALLIED ENGINEERING COMPANY

show all necessary components or may show additional components that may not be required for the system. The installer is responsible for compliance with local code requirements and proper installation practices