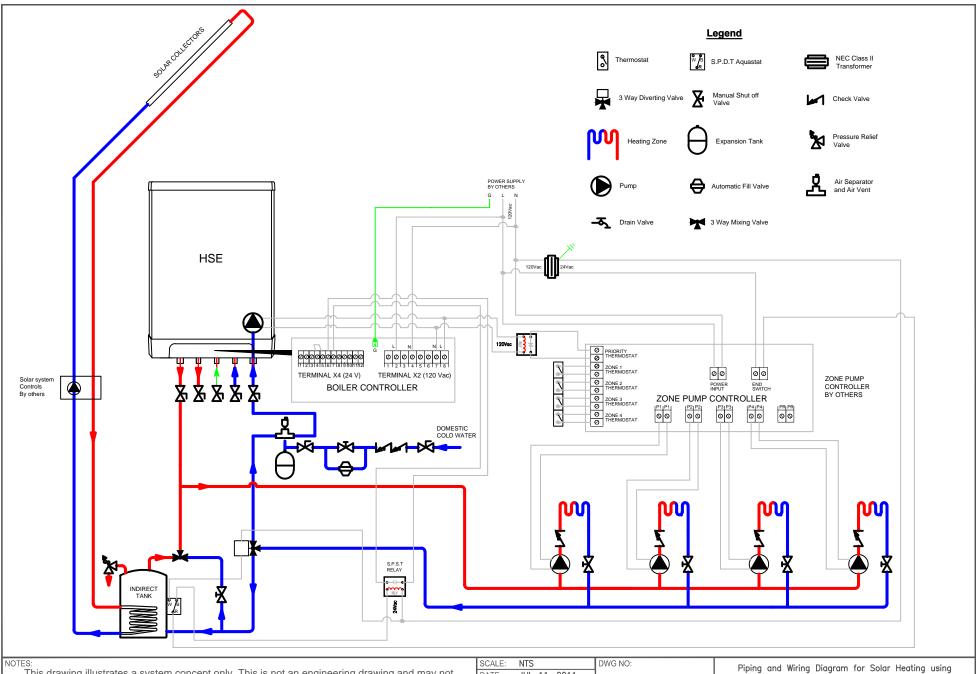

NOTES:

This drawing illustrates a system concept only. This is not an engineering drawing and may not show all necessary components or may show additional components that may not be required for the system. The installer is responsible for compliance with local code requirements and proper installation practices

Piping and Wiring Diagram for Solar Heating using Pumps and Boiler Back-up - 3 Way Valve w/e.s.

ALLIED ENGINEERING COMPANY